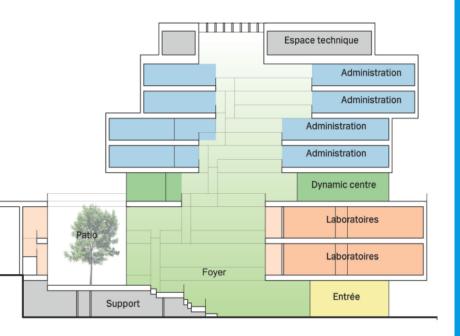

## CONCENTRATION OF THE ACTIVITIES TO BE MORE EFFICIENT COMMUNICATION & COLLABORATION

- → A unique building for all
- → 8 levels (incl. ground floor)
- → Work stations
- → Meeting center connecting the various floors
- → Labs connected to workshop
- → Footprint: 5750 m2 (length: 80m, width: 60m)
- Total height\*: 40 m; vs U40 m, and vs Tower 63 m

## SOLVAY CAMPUS IN BRUSSELS A CUSTOMER ORIENTED R&I CENTER

- Materials light weight, batteries/sustainable energies
- Chemistry & Process peroxides, soda ash

### Creation material science application center

- Covering part prototyping, testing and virtual engineering
- Fostering open innovation, in particular with Belgian universities
- Cooperation between GBUs Specialty Polymers, Composite Materials & Corp R&I
- M€ 17 Capex for wave 1 already decided
- ▶ Creation of an incubator to speed up business development with co-localizing business developers and R&I teams

## Reaching critical mass: 200 researchers

✓ All R&I teams concentrated in one location on Campus