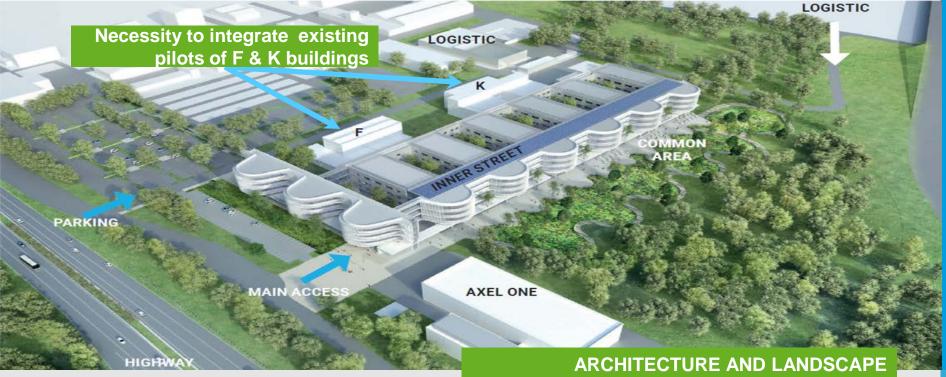

## CONCENTRATION OF THE ACTIVITIES TO BE MORE EFFICIENT COMMUNICATION & COLLABORATION

- → A unique building for all
- → 8 levels (incl. ground floor)
- → Work stations
- → Meeting center connecting the various floors
- → Labs connected to workshop
- → Footprint: 5750 m2 (length: 80m, width: 60m)
- Total height\*: 40 m; vs U40 m, and vs Tower 63 m

#### **NEW INNOVATION & TECHNOLOGY CENTER IN LYON**

- NOVECARE
- AROMA
- SODA ASH
- SES
- SILICA
- R&I Corporate
- SPECIAL CHEM
- COATIS
- SBS
- LEGAL, HR, COMMUNICATION, FINANCE, STRATEGY, INDUSTRIAL