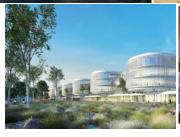

## CONCENTRATION OF THE ACTIVITIES TO BE MORE EFFICIENT COMMUNICATION & COLLABORATION

- → A unique building for all
- → 8 levels (incl. ground floor)
- → Work stations
- → Meeting center connecting the various floors
- → Labs connected to workshop
- → Footprint: 5750 m2 (length: 80m, width: 60m)
- Total height\*: 40 m; vs U40 m, and vs Tower 63 m

## SOLVAY CAMPUS IN BRUSSELS A CUSTOMER ORIENTED R&I CENTER

- Materials light weight, batteries/sustainable energies
- Chemistry & Process peroxides, soda ash