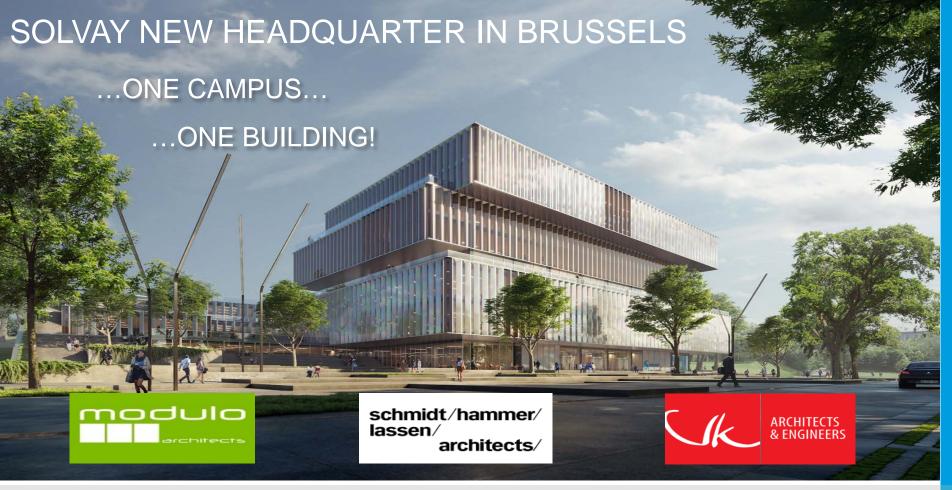

## EMBODY THE FUTURE AND CULTURE OF SOLVAY

- New Headquarter in Brussels
   with the creation of a
   Material Science Application Center
- 2. Creation in Lyonof the largest world-classSolvay Innovation & Technology Centerand a new tertiary center in the City

Better Collaborate and be more efficient

Foster communication & showcase innovation

New image towards all stakeholders

## CONCENTRATION OF THE ACTIVITIES TO BE MORE EFFICIENT COMMUNICATION & COLLABORATION

- → A unique building for all
- → 8 levels (incl. ground floor)
- → Work stations
- → Meeting center connecting the various floors
- → Labs connected to workshop
- → Footprint: 5750 m2 (length: 80m, width: 60m)
- Total height\*: 40 m; vs U40 m, and vs Tower 63 m