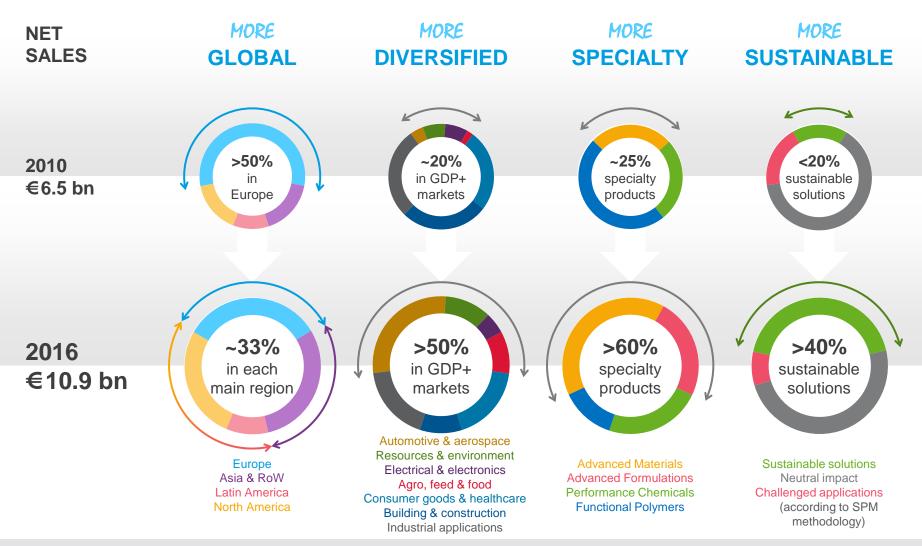

## IN-DEPTH TRANSFORMATION UPGRADING THE PORTFOLIO

## LEADING TO CHANGE IN PROFILE

Fortuna beleggingsclub September 7, 2017