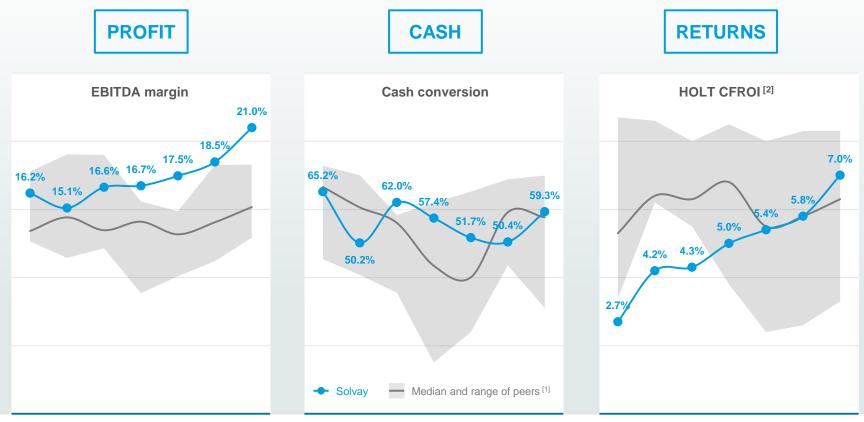

## LEADING TO FINANCIAL DELIVERY

#### 2010 2011 2012 2013 2014 2015 2016

2010 2011 2012 2013 2014 2015 2016

#### 2010 2011 2012 2013 2014 2015 2016

[1] Akzo Nobel, Arkema, BASF, Clariant, DSM, Evonik, Lanxess (metrics as could be deducted from reporting) [2] HOLT CFROI is a proprietary cash flow return on investment metric of Credit Suisse calculated as an IRR taking into account i) the cash flow generated by a company In the past and prospectively and ii) the amount and estimated lifespan of its operating assets. The metric does not include goodwill and is expressed in real terms (i.e. real returns and not nominal ones).