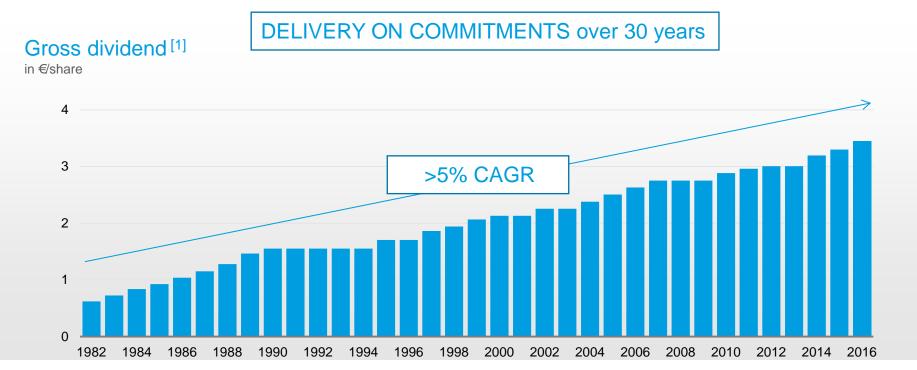

## NO SUSTAINABILITY WITHOUT SHAREHOLDER REWARD

€

## Committed to stable / growing dividend

[1] Adjusted for bonus factor from capital increase end 2015