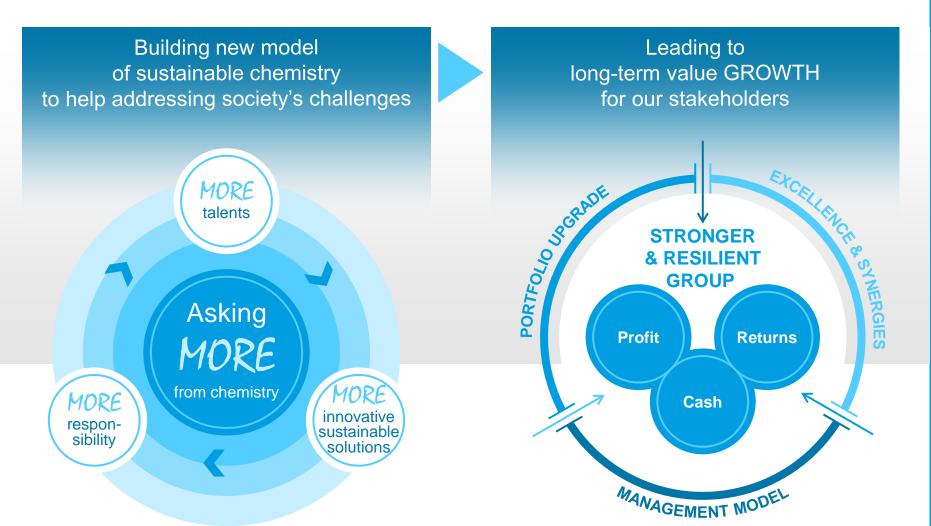

## IN-DEPTH TRANSFORMATION UPGRADING THE PORTFOLIO

## MULTI-SPECIALTY PORTFOLIO REFLECTED IN BUSINESS STRUCTURE