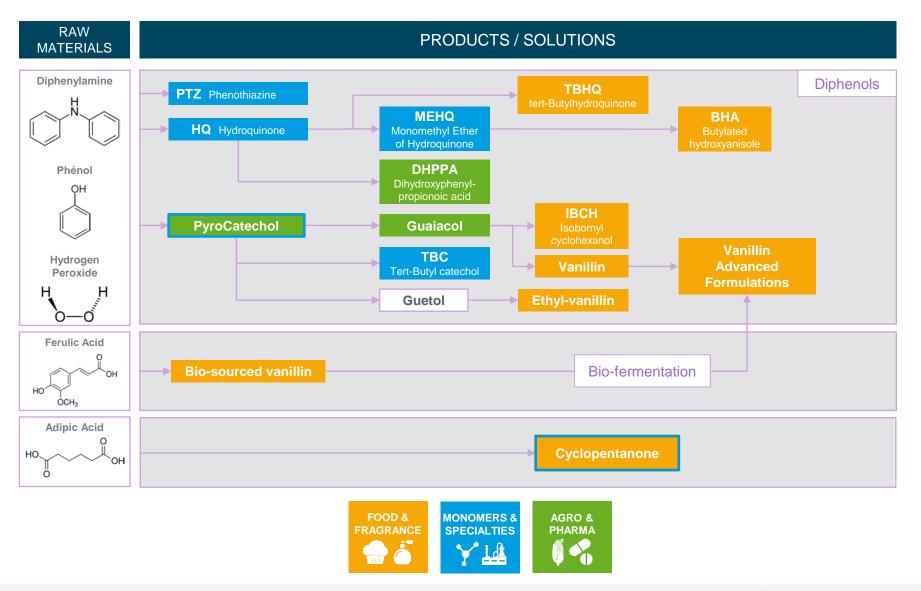

### A unique integrated technology chain...

# ... that provides its Customers with solutions for nutrition, naturalness and wellbeing challenges

- Cost effective Natural Solution to replace Vanilla bean
- Traceable, regional origin, integrated, trustful footprint
- Sugar reduction & protein off-note masking

#### MONOMERS & SPECIALTIES 1

- Innovative HQ & MEHQ product forms (easy & safe handling)
- Flexible & reusable packaging (PC, HQ, MEHQ, PTZ)
- Solutions for Bis-Phenol-A replacement (can coatings)

 Customised intermediates for Active Pharmaceutical Ingredients (Guaiacol, Veratrol)

# Food & Fragrance Driven by Natural and Health & Wellness innovation

Vanilla is the universal preferred flavor

Solvay is a leading player in vanillin & ethyl-vanillin

# Monomers & Specialties Driven by consumer goods

Aroma Performance supplies 4 reference diphenol inhibitors used as additives by the monomer industry to ensure process and product storage performance.

Products: 4 Reference diphenol inhibitors

Hydroquinone (HQ), Hydroquinone Monomethyl Ether (MEHQ), Phenothiazine (PTZ), Tertiary-Butylcatechol (TBC)

### **Agro Pharma**

#### **Products**

PyroCatechol, Guaiacol, DHPPA, Veratrole